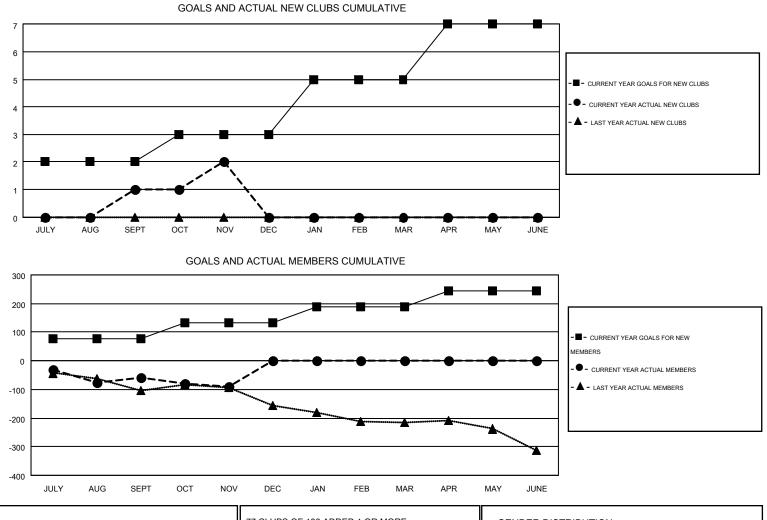

#### GMT: THOMAS MATNEY

| <b>GM</b> 1 | CA 1 |
|-------------|------|
|             |      |

| Clubs                 |                  |           |                  | Members               |               |                    |                                        |                    |                  |
|-----------------------|------------------|-----------|------------------|-----------------------|---------------|--------------------|----------------------------------------|--------------------|------------------|
| RESULTS FOR 2016-2017 |                  |           |                  | RESULTS FOR 2016-2017 |               |                    |                                        |                    |                  |
| QUARTER               | NEW CLUB<br>GOAL | NEW CLUBS | DROPPED<br>CLUBS | NET<br>GAIN/LOSS      | QUARTER       | NEW MEMBER<br>GOAL | CHARTER AND<br>NEW<br>MEMBERS<br>ADDED | DROPPED<br>MEMBERS | NET<br>GAIN/LOSS |
| JULY/AUG/SEPT         | 2                | 1         | 2                | -1                    | JULY/AUG/SEPT | 76                 | 153                                    | 212                | -59              |
| OCT/NOV/DEC           | 1                | 1         | 0                | 1                     | OCT/NOV/DEC   | 57                 | 83                                     | 113                | -30              |
| JAN/FEB/MAR           | 2                | 0         | 0                | 0                     | JAN/FEB/MAR   | 56                 | 0                                      | 0                  | 0                |
| APR/MAY/JUNE          | 2                | 0         | 0                | 0                     | APR/MAY/JUNE  | 54                 | 0                                      | 0                  | 0                |